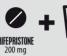

#### HOW DEM DI USE'AM FOR MOVE BELLE WITH NO PROBLEM?

MIFEPRISTONE

MISOPROSTO

Woman go need 1 Mifepristone tablet (200 mg) plus 4 Misoprostol tablets (200 mcg each)

#### **The Mifepristone**

The woman go swallow'am with glass water.

After 24 hours the woman fit put 4 tablets of MISO between e gum and e cheeks leav'am sotey them melt.

2 for e left side mop, 2 for e right side mop.