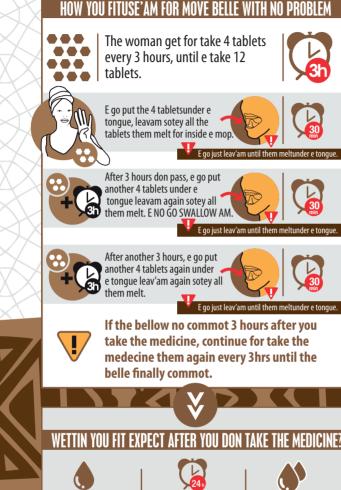

For move belle with no problem.

For finish for move belle wey dem no do'am fine. For prevent and stop blood after woman don born. Them fit us'am too for treat gastric ulcer.

#### HOW E DI WORK?

Misoprostol go mak'am make e be like say you don get miscarriage. E go make that road we pikin di pass soft and open we e go easy for the belle for commot.

#### WHEN DEM FIT USAM For move belle with No problem?

You fit us'am within the first 12 weeks weh you de with belle starting

from the first day after

your last for see your

period.

The pains and<br/>cramps/pains go<br/>plenty pass as e di<br/>use for be during<br/>period.80% of the time,<br/>belle di commot<br/>before 24 hours<br/>want finish.

ne, The more the belle ot dons stay, the rs more the blood and cramps/pains fit be.

You fit take pain killers the same time wey you di take the first dose of miso. **Ibuprofen** na the best. But you fit also take **paracetamol**/ **acetaminophen**.